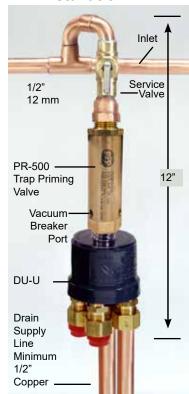

The valve must be installed level.

If using the distribution unit the clear plastic cover must be used.

Do not subject the valve to rough in pressure test.

| FLOOR DRAIN TRAP PRIMER DIST. CHART                                                   |             |             |  |
|---------------------------------------------------------------------------------------|-------------|-------------|--|
| # of Drains                                                                           | Supply Tube | Dist. Units |  |
| 1                                                                                     | N/A         | N/A         |  |
| 2                                                                                     | N/A         | DU-4/DU-U   |  |
| Max. Water delivery based upon pressure drop and fixture unit activity on the system. |             |             |  |

# Multiple Drain Installation