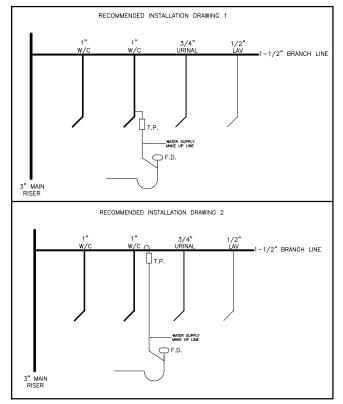

#### INSTALLATION REQUIREMENTS

This valve is designed to be installed on  $\frac{1}{2}$ " to 1  $\frac{1}{2}$ " cold water line, feeding a flush valve or other open and closing valve supply line that is frequently used.

Trap Primer valve makeup line to floor drain is recommended to be a minimum of 12" off the finished floor before a 90° elbow can be installed.

The furthest recommended distance of makeup line is 20' to the floor drain.

Trap primer make up line must have continuous slope to the floor drain (consult local code requirements).

Install with a shut off valve for servicing on the inlet side and a union connection on the outlet side.

The valve must be installed level.

If using the distribution unit the clear plastic cover must be used.

Do not subject the valve to rough in pressure test.

| FLOOR DRAIN TRAP PRIMER DIST. CHART                                                   |             |             |  |
|---------------------------------------------------------------------------------------|-------------|-------------|--|
| # of Drains                                                                           | Supply Tube | Dist. Units |  |
| 1                                                                                     | N/A         | N/A         |  |
| 2                                                                                     | N/A         | DU-4/DU-U   |  |
| Max. Water delivery based upon pressure drop and fixture unit activity on the system. |             |             |  |