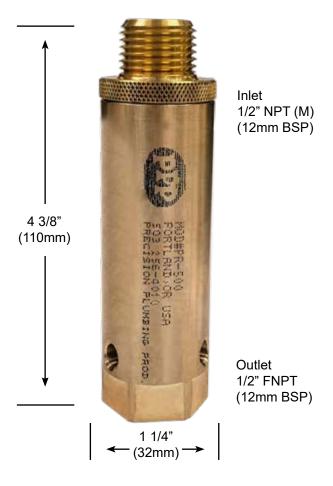

Constructed of 693 brass, EPDM E70 O-rings, Dow #7 Silicone, #60 stainless steel mesh screen.

PART NO's: PR-500

Primer Model: PR-500 PRIME-RITE