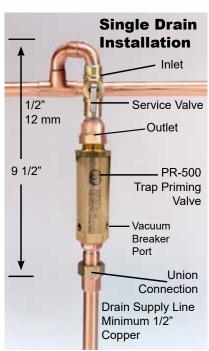

Trap primer make up line must have continuous slope to the floor drain (consult local code requirements).

Install with a shut off valve for servicing on the inlet side and a union connection on the outlet side.

The valve must be installed level.

If using the distribution unit the clear plastic cover must be used.

Do not subject the valve to rough in pressure test.

| FLOOR DRAIN TRAP PRIMER DIST. CHART                                                   |             |             |  |
|---------------------------------------------------------------------------------------|-------------|-------------|--|
| # of Drains                                                                           | Supply Tube | Dist. Units |  |
| 1                                                                                     | N/A         | N/A         |  |
| 2                                                                                     | N/A         | DU-4/DU-U   |  |
| Max. Water delivery based upon pressure drop and fixture unit activity on the system. |             |             |  |